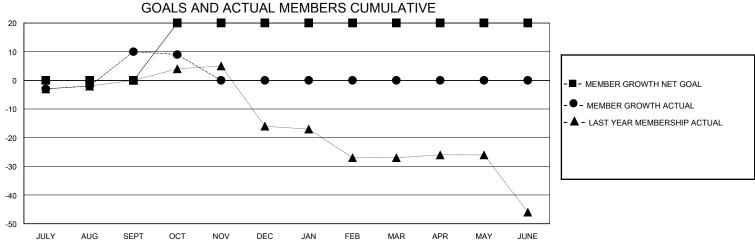

## MONTHLY MEMBERSHIP PROGRESS REPORT

District 30 S

GMT: LOCATION MISSISSIPPI GMT CA

| OWIT.         | LOO/THOT III COLOR 1 |             |               |                       |                        |                         |                                                    |  |
|---------------|----------------------|-------------|---------------|-----------------------|------------------------|-------------------------|----------------------------------------------------|--|
|               | Club                 | s           |               | Members               |                        |                         |                                                    |  |
|               | RESULTS FOR          | R 2023-2024 |               | RESULTS FOR 2023-2024 |                        |                         |                                                    |  |
| QUARTER       | NEW CLUB GOAL        | NEW CLUBS   | DROPPED CLUBS | QUARTER MEME          | BER GROWTH NET<br>GOAL | MEMBER GROWTH<br>ACTUAL | DROPPED<br>MEMBERS ACTUAL<br>(including transfers) |  |
| JULY/AUG/SEPT | 0                    | 0           | 0             | JULY/AUG/SEPT         | 0                      | 28                      | 16                                                 |  |
| OCT/NOV/DEC   | 1                    | 0           | 0             | OCT/NOV/DEC           | 20                     | 1                       | 2                                                  |  |
| JAN/FEB/MAR   | 0                    | 0           | 0             | JAN/FEB/MAR           | 0                      | 0                       | 0                                                  |  |
| APR/MAY/JUNE  | 0                    | 0           | 0             | APR/MAY/JUNE          | 0                      | 0                       | 0                                                  |  |