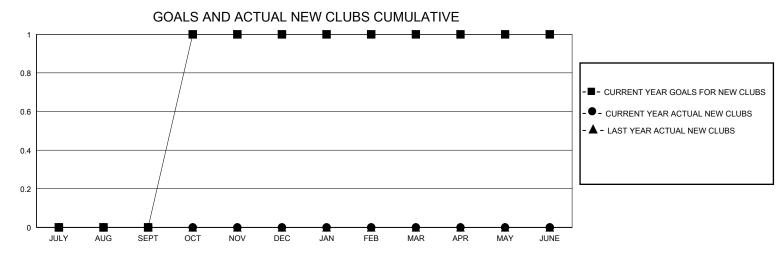

## MONTHLY MEMBERSHIP PROGRESS REPORT

District 30 S

GMT: LOCATION MISSISSIPPI GMT CA

| OWIT.         | LOO/THOT III COLOR 1 |             |               |                       |                        |                         |                                                    |  |
|---------------|----------------------|-------------|---------------|-----------------------|------------------------|-------------------------|----------------------------------------------------|--|
|               | Club                 | s           |               | Members               |                        |                         |                                                    |  |
|               | RESULTS FOR          | R 2023-2024 |               | RESULTS FOR 2023-2024 |                        |                         |                                                    |  |
| QUARTER       | NEW CLUB GOAL        | NEW CLUBS   | DROPPED CLUBS | QUARTER MEME          | BER GROWTH NET<br>GOAL | MEMBER GROWTH<br>ACTUAL | DROPPED<br>MEMBERS ACTUAL<br>(including transfers) |  |
| JULY/AUG/SEPT | 0                    | 0           | 0             | JULY/AUG/SEPT         | 0                      | 28                      | 16                                                 |  |
| OCT/NOV/DEC   | 1                    | 0           | 0             | OCT/NOV/DEC           | 20                     | 1                       | 2                                                  |  |
| JAN/FEB/MAR   | 0                    | 0           | 0             | JAN/FEB/MAR           | 0                      | 0                       | 0                                                  |  |
| APR/MAY/JUNE  | 0                    | 0           | 0             | APR/MAY/JUNE          | 0                      | 0                       | 0                                                  |  |